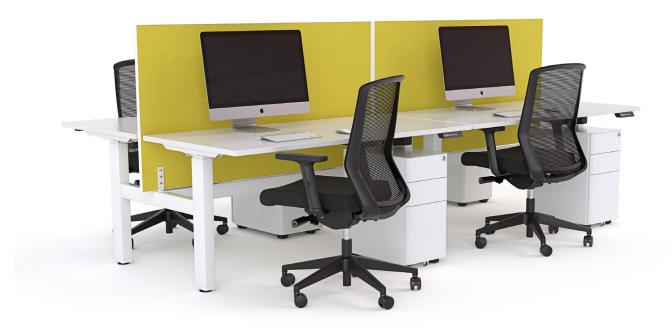

# Active25

Active25 is a lightweight, pinnable 25mm screen solution designed to work with Knight desking ranges. Available in standard or custom sizes and fabrics, Active25 is a simple, easy to install screen system to provide privacy and reduce workplace noise.

## **FEATURES**

- 25mm thick, pinnable upholstered screen.
- Extruded aluminum frame finished in Black, White or Silver powdercoat.
- Frame 100% recyclable.
- Locally sourced and imported components.
- Upholstered in Knight's standard fabric range making it easy to add colour to your office space.
- Options available for freestanding, desk hung and Agile single & double-sided desking.
- Standard widths of 1200, 1500 and 1800mm. Custom sizes and fabric are available.

### **Agile SSD**

- 800h x 1200w x 25d mm
- 800h x 1500w x 25d mm
- 800h x 1800w x 25d mm