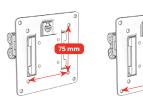

Monitor Arm Mounting Plates suit standard VESA mount dimensions of 75 mm or 100 mm.