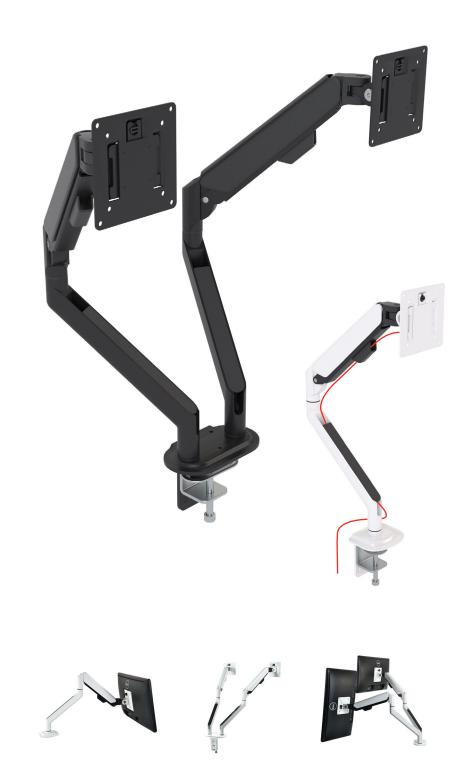

## Agile Monitor Arms

Create space on your desktop and provide a more flexible and productive workspace with a gas spring single or dual monitor arm.

- Easy-move gas spring technology to counter-balance the weight of your monitor.
- Allows for smooth, effortless tilt, swivel and height adjustment for different viewing positions.
- Will work with screens from 10" 32".
- 360° rotatable VESA plate design which allows portrait and landscape viewing.
- 360° rotation at the mounting base and extension. Screen swivel angle +90° and tilt angles +90°/-45°.
- Weight rating of 2 9kg per arm.
- Black or White powdercoat finish.
- Clamp or grommet mounting solution included, to allow for easy desk installation.
- Cable management routes cable under the arm to reduce clutter for a clean look.